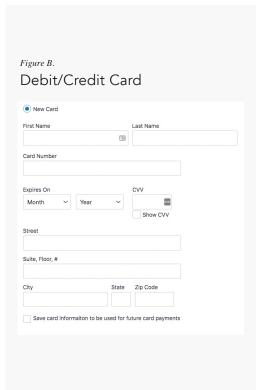

#### **Step 3b: Enter Payment Information**

**If paying by eCheck**, you'll be asked to enter the information shown in Figure A.

If paying by Debit/Credit Card, you'll be asked to enter the information shown in Figure B.