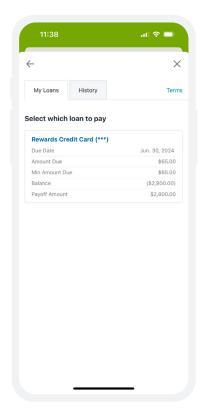

#### Step 2: Select Your Loan

 The My Loans tab will display all open loans on the account, simply click on the loan you're wanting to pay.