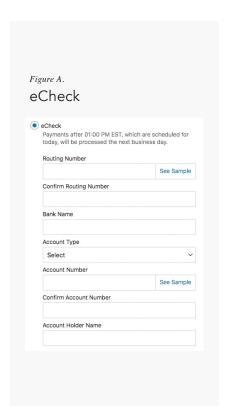

#### **Step 3b: Enter Payment Information**

**If paying by eCheck**, you'll be asked to enter the information shown in Figure A.

If paying by Debit/Credit Card, you'll be asked to enter the information shown in Figure B.