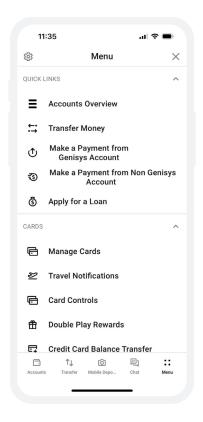

## Step 1: Make a Payment from Non Genisys Account

 Once you have logged into your Mobile Banking, click the menu button along the bottom row and click Make a Payment from Non Genisys Account.