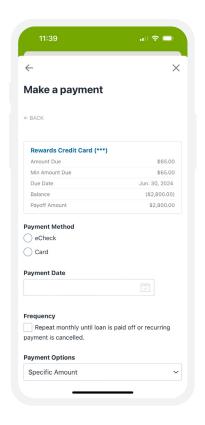

## Step 3a: Enter Payment Information

From the Make a Payment screen, you can **choose**:

- How you'd like to pay (eCheck or Debit/Credit Card)
- When you'd like the payment to take place
- The payment amount Click Continue.

#### **Step 3b: Enter Payment Information**

**If paying by eCheck**, you'll be asked to enter the information shown in Figure A.

If paying by Debit/Credit Card, you'll be asked to enter the information shown in Figure B.

Once all the payment information has been entered, click **Continue**.