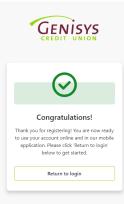

#### **Congratulations!**

You have successfully registered for Online and Mobile Banking.

• Click **Return to Login** to start the login process.