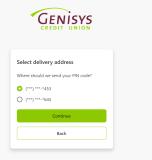

#### Step 2: Select Verification Method

For added security, a one time activation code is required to complete this action. As a user, you will be asked to complete the verification process one time, per browser you are using to access the system.

• On the Identity verification screen, **choose one of the options** presented to receive your verification code.

Select where you would like to receive the code. Choose one of the options presented.

Note: If the contact information shown is not accurate, please attempt another verification method or contact Genisys at 1-800-521-8440 x5.

Click Continue.