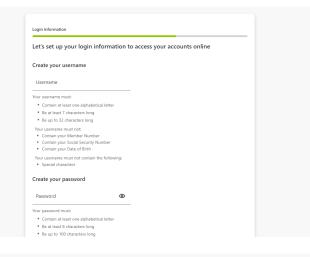

### Step 4: Login Information

On the Login Information screen, create a Username that will be used to access your accounts for both Online and Mobile Banking.

- Follow the username requirements shown on the screen to **create your Username**.
- Follow the password requirements shown on the screen to **create your password**.
- Re-enter your Password to confirm.
- Select Continue.