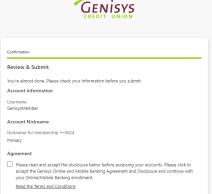

#### **Step 6: Confirmation**

On the Confirmation screen, you will be presented with a recap of the information entered up to this point.

- **Review the information shown** to confirm accuracy.
- Review the terms and conditions.
- Check the box to accept the terms and conditions.
- Click Confirm and Enroll.