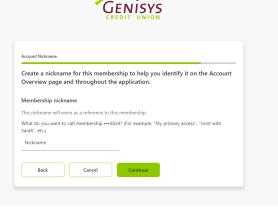

#### Step 5: Account Nickname

On the Account Nickname screen, you will have the opportunity to personalize the way in which you view your accounts within Online and Mobile Banking. The name you enter will be viewable next to your accounts in Online Banking for this membership.

- Add a nickname to reference this membership.
- Select Continue.