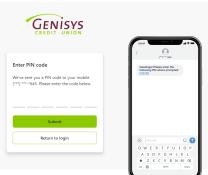

#### Step 4: Enter Code

- Finally, retrieve the code from the method you selected and **enter the code** on the screen.
- Select Submit.

This allows access to our Online Banking system.